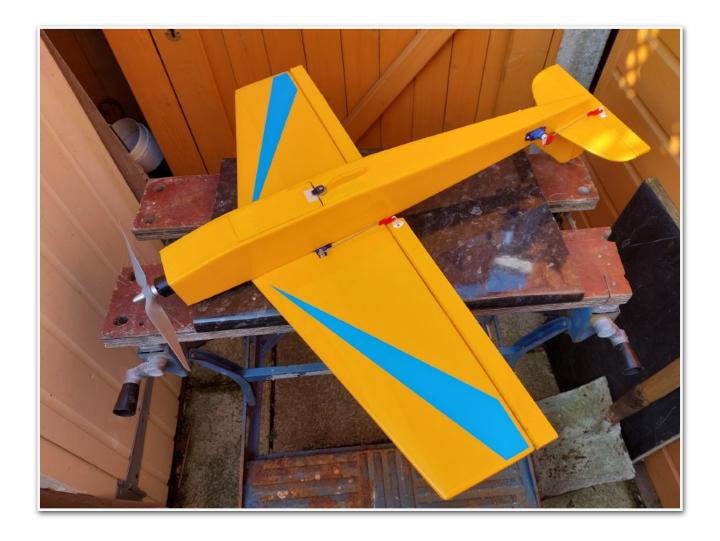

## **Dave Last**

Just a couple, well, three photos of the Wacky Racer. It is the Army Surplus special No 6.

Foam cut wing to the profile from the plan, covered with 13/2 balsa wood.

5mm foam fuselage with 1/16 balsa wood Doublers. Balsa ailerons, leading edge, and wing tips. Standard motor 9X6 Prop. 1400 mah battery.

The whole thing is covered with solar film.

Standard motor, 9X6 Prop & 1400 mah battery (140g) yields a flying weight of 550g.

Fly's well, but needs a bit more fine tuning. Gets very small very quickly.