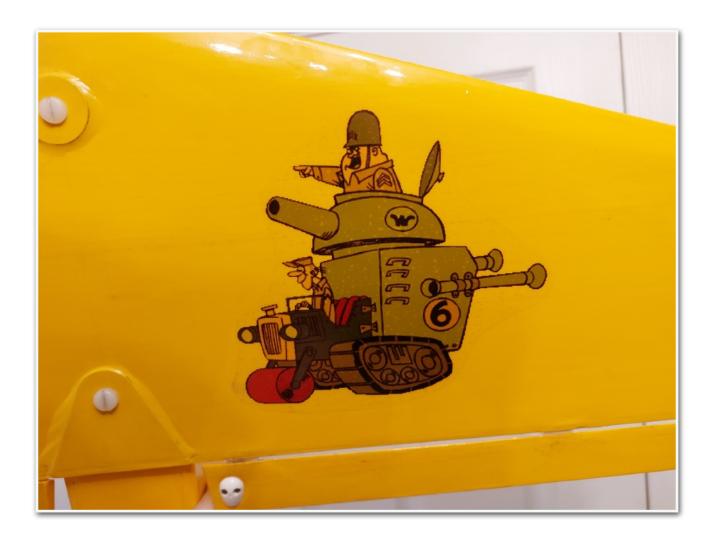

## **Dave Last**

Just a couple, well, three photos of the Wacky Racer. It is the Army Surplus special No 6.

Foam cut wing to the profile from the plan, covered with 13/2 balsa wood.

5mm foam fuselage with 1/16 balsa wood Doublers. Balsa ailerons, leading edge, and wing tips. Standard motor 9X6 Prop. 1400 mah battery.