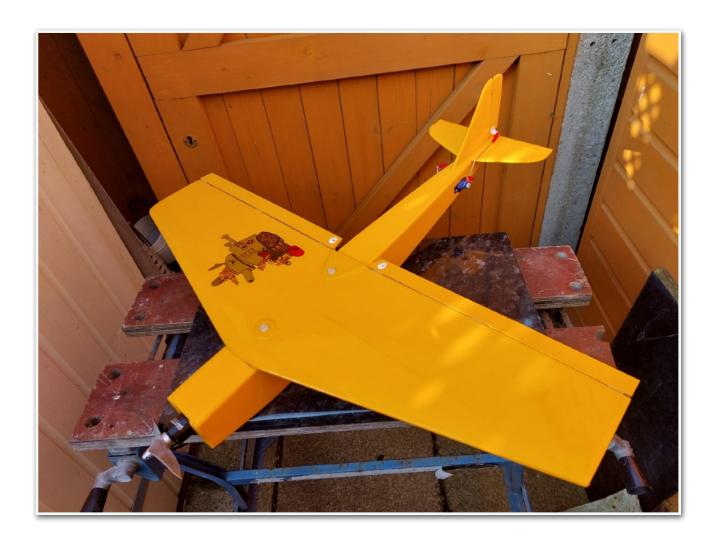

## **Dave Last**

Just a couple, well, three photos of the Wacky Racer. It is the Army Surplus special No 6.

Foam cut wing to the profile from the plan, covered with 13/2 balsa wood.

5mm foam fuselage with 1/16 balsa wood Doublers. Balsa ailerons, leading edge, and wing tips. Standard motor 9X6 Prop. 1400 mah battery.

The whole thing is covered with solar film.

Standard motor, 9X6 Prop & 1400 mah battery (140g) yields a flying weight of 550g.

Fly's well, but needs a bit more fine tuning. Gets very small very quickly.